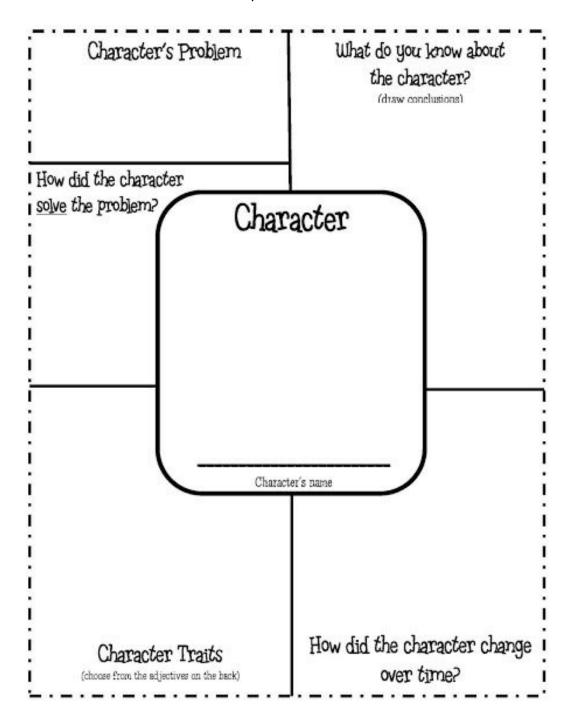

Character Interview - Fill out the graphic organizer about Templeton.

#### Chapter 9 - Wilbur's Boast p. 55-65

Character Interview - Fill out the graphic organizer about Charlotte.

Connector - Make connections between Charlotte's Web and another book, the World, and your life.

Character Interview - Fill out the graphic organizer with your favorite character from the story.