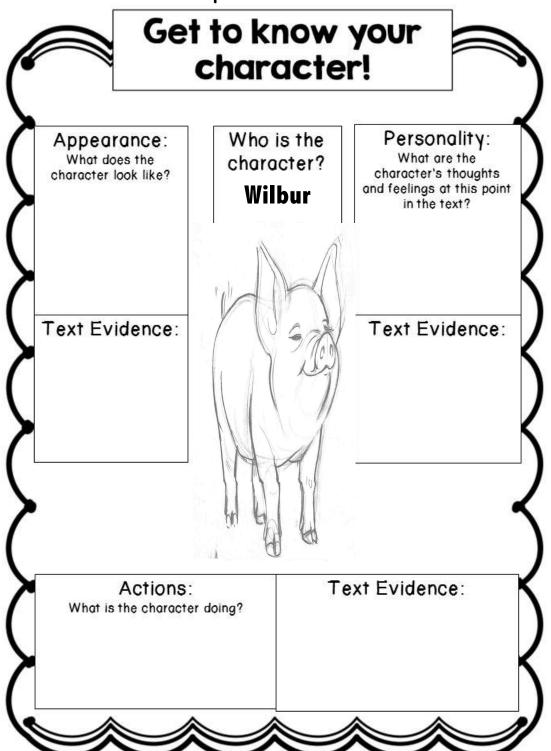

# Chapter 2 - Wilbur p. 8-12

Writing Prompt - How do you think Wilbur will feel when he moves to the Zuckerman farm? How do you think his life will change?

Compare — Use the graphic organizer below to compare what Fern's daily routine is to your daily routine.