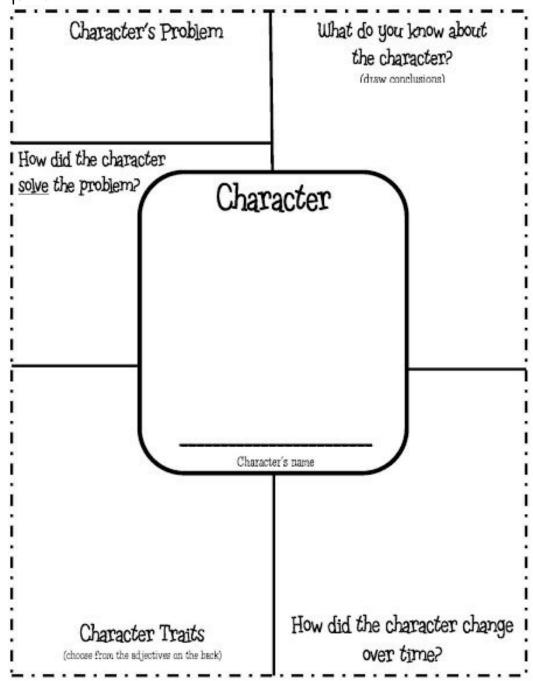

Character Interview - Fill out the graphic organizer with your favorite character from the story.