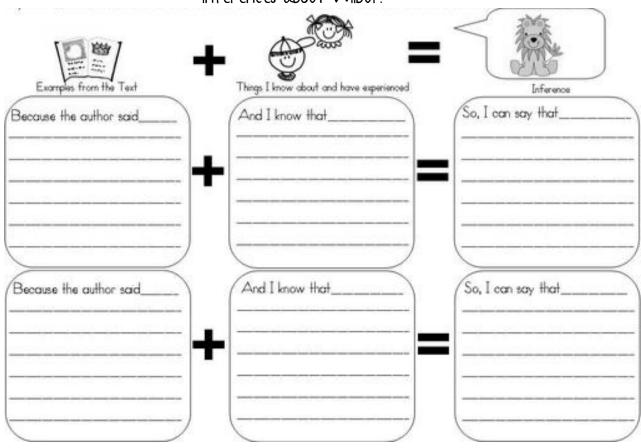

# Chapter 4 - Loneliness p. 25-31

Word Web - Use the graphic organizer below to describe what a friend is.

Inferences - Use the graphic organizer below to make two inferences about Wilbur.

| provender | · <u>-</u> |  |  |
|-----------|------------|--|--|
| morsel -  |            |  |  |
| glutton - |            |  |  |