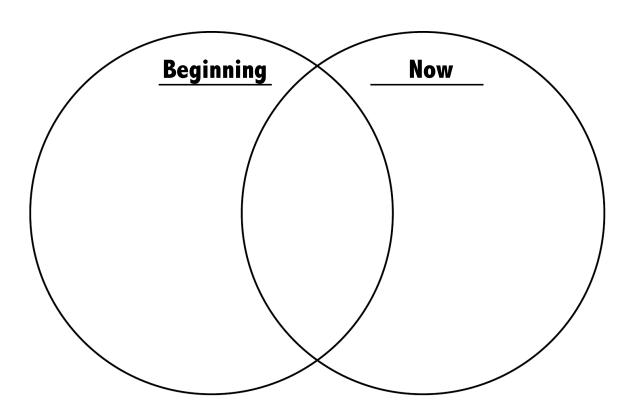

Venn Diagram - Compare and Contrast Fern in the beginning of the story and Fern now. How has she changed?

| keen -   |   |  |
|----------|---|--|
| fetching | _ |  |
| humble - |   |  |