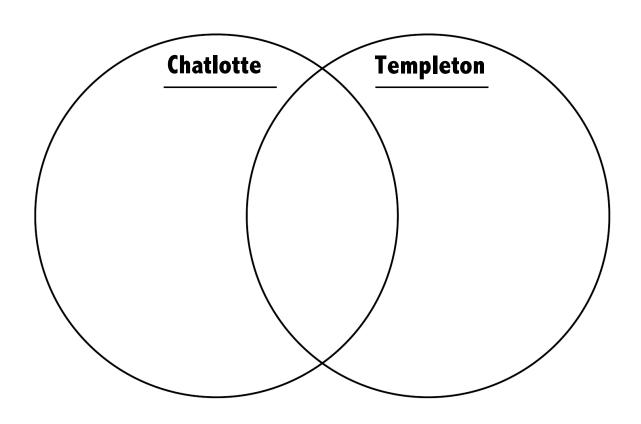

#### Chapter 6 - Summer Days p. 42-47

Venn Diagram - Compare and Contrast Charlotte and Templeton (at least 3 facts per section).

| compunction - |  |  |
|---------------|--|--|
|               |  |  |
|               |  |  |
| untenable -   |  |  |
|               |  |  |
|               |  |  |
| decency -     |  |  |
| ,             |  |  |
|               |  |  |