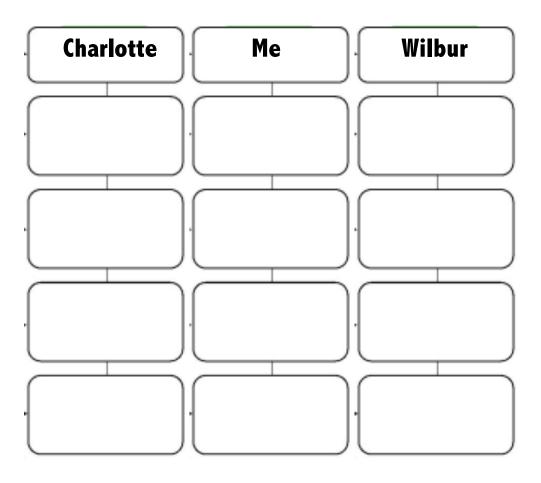

# Chapter 2 - Wilbur p. 8-12

Writing Prompt - How do you think Wilbur will feel when he moves to the Zuckerman farm? How do you think his life will change?

Compare — Use the graphic organizer below to compare what Fern's daily routine is to your daily routine.